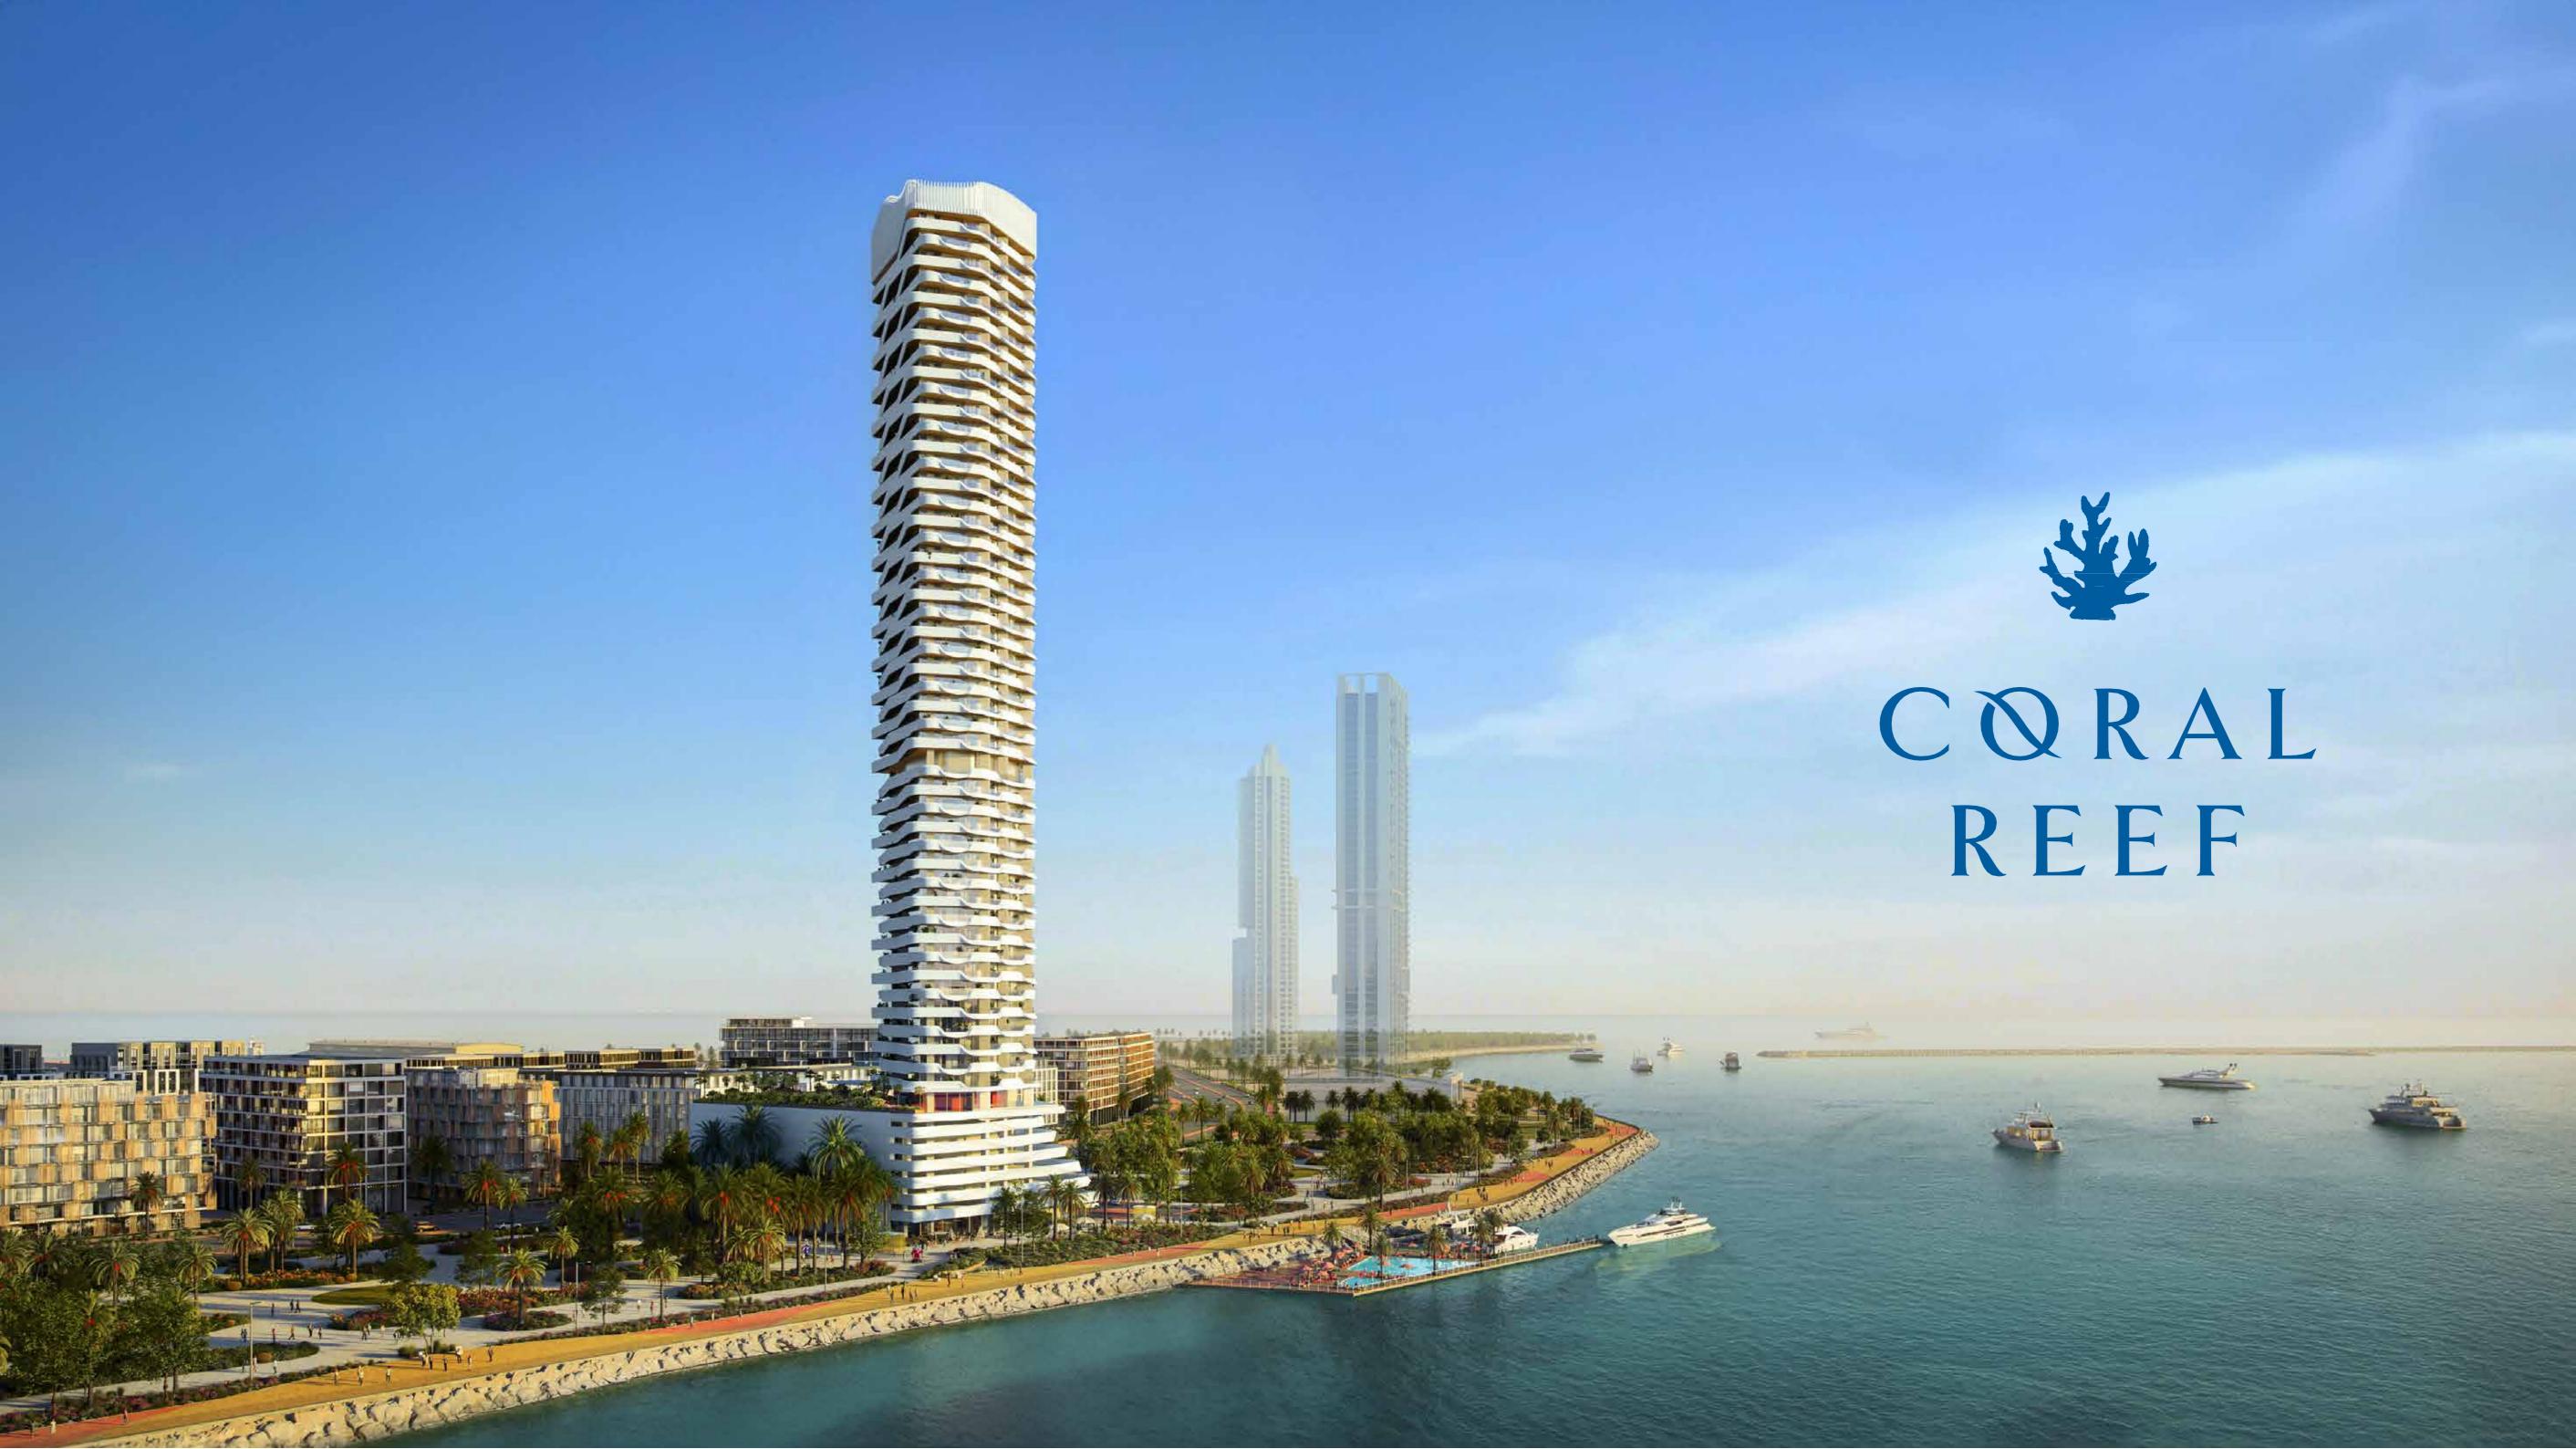

## Location

a bridge between the past and a thrilling, unknown reality...the future

DAMAC CORAL REEF IS PROUD LY SITUATED IN DUBAI MARITIME CITY (DMC),

AN ENVIABLE LOCATION THAT IS FAR AWAY FROM THE HUSTLE BUT CLOSE ENOUGH TO HAVE ITS FINGER ON THE PULSE OF CULTURE. NESTLED ON THE SHORES OF OLD DUBAI, ACROSS FROM PORT RASHID, DMC IS SPREAD OVER

249 HECTARES AND ALLOWS ITS RESIDENTS THE CHANCE TO LIVE IN A GLOBAL MARITIME HUB, 16 MINUTES FROM DUBAI INTERNATIONAL AIRPORT AND 18 MINUTES FROM DUBAI DESIGN DISTRICT AS WELL AS DOWNTOWN DUBAI.