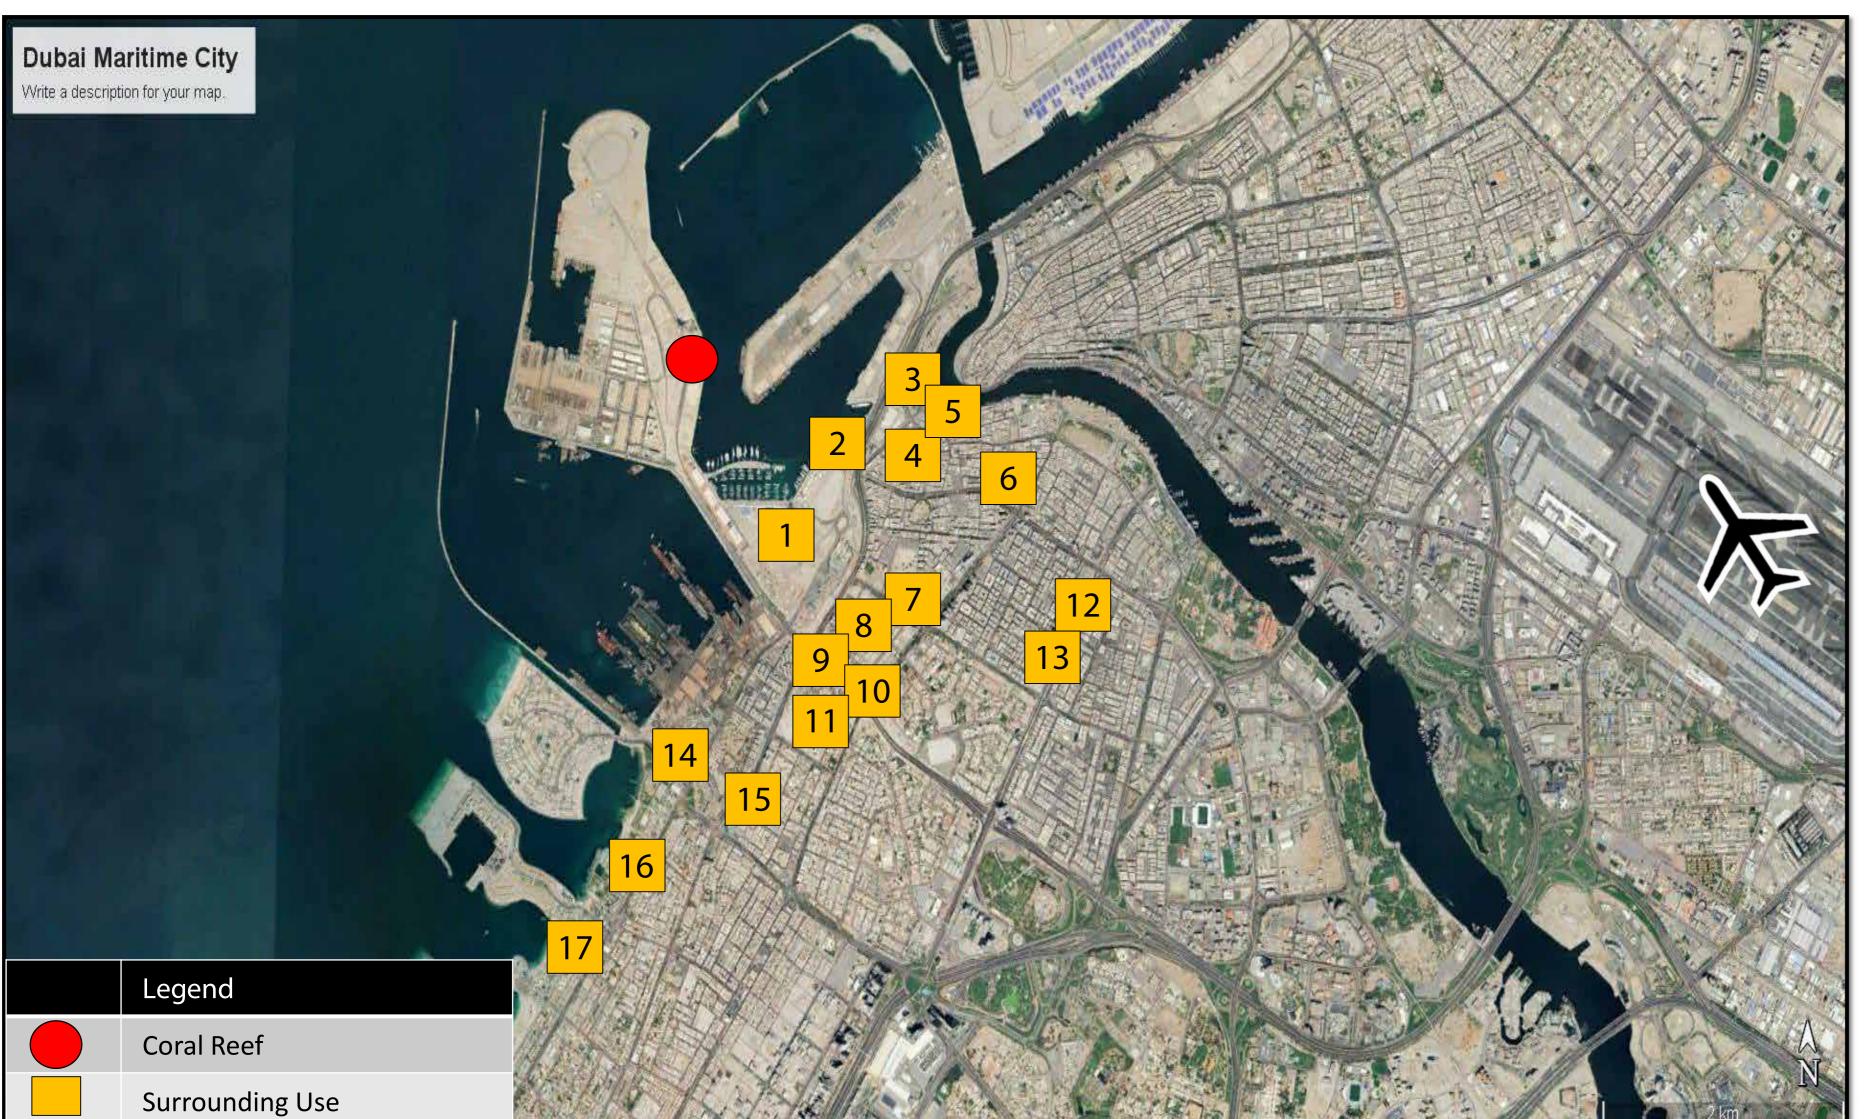

## **Key Surrounding Uses**

REEF

The map and corresponding table below highlight major surrounding uses which are near the subject site. As highlighted below, the wider district features several diverse uses, including mixed-use developments, hospitals, educational institutions, hospitality, retail and entertainment facilities.

| S.No | Surrounding Use                | Туре        |
|------|--------------------------------|-------------|
| 1    | Mina Rashid                    | Mixed-Use   |
| 2    | Queen Elizabeth 2              | Hospitality |
| 3    | Al Ghubaiba Metro Station      | Metro       |
| 4    | City Centre Al Shindagha       | Retail      |
| 5    | Al Shindagha Historic District | Museum      |
| 6    | Dubai Museum                   | Museum      |
| 7    | Aster Hospital                 | Hospital    |
| 8    | New Academy School             | School      |
| 9    | International Modern Hospital  | Hospital    |
| 10   | Aloft Al Mina                  | Hospitality |
| 11   | Dubai Gem Nursery              | Nursery     |
| 12   | Burjuman Mall                  | Retail      |
| 13   | DoubleTree by Hilton           | Hospitality |
| 14   | Etihad Museum                  | Museum      |
| 15   | Crown Plaza Hotel              | Hospitality |
| 16   | Jumeirah Mosque                | Mosque      |
| 17   | La Mer Beach                   | Beach       |

Source: Imagery 2023 Landsat / Copernicus, Map data 2023 Google, Damac Properties