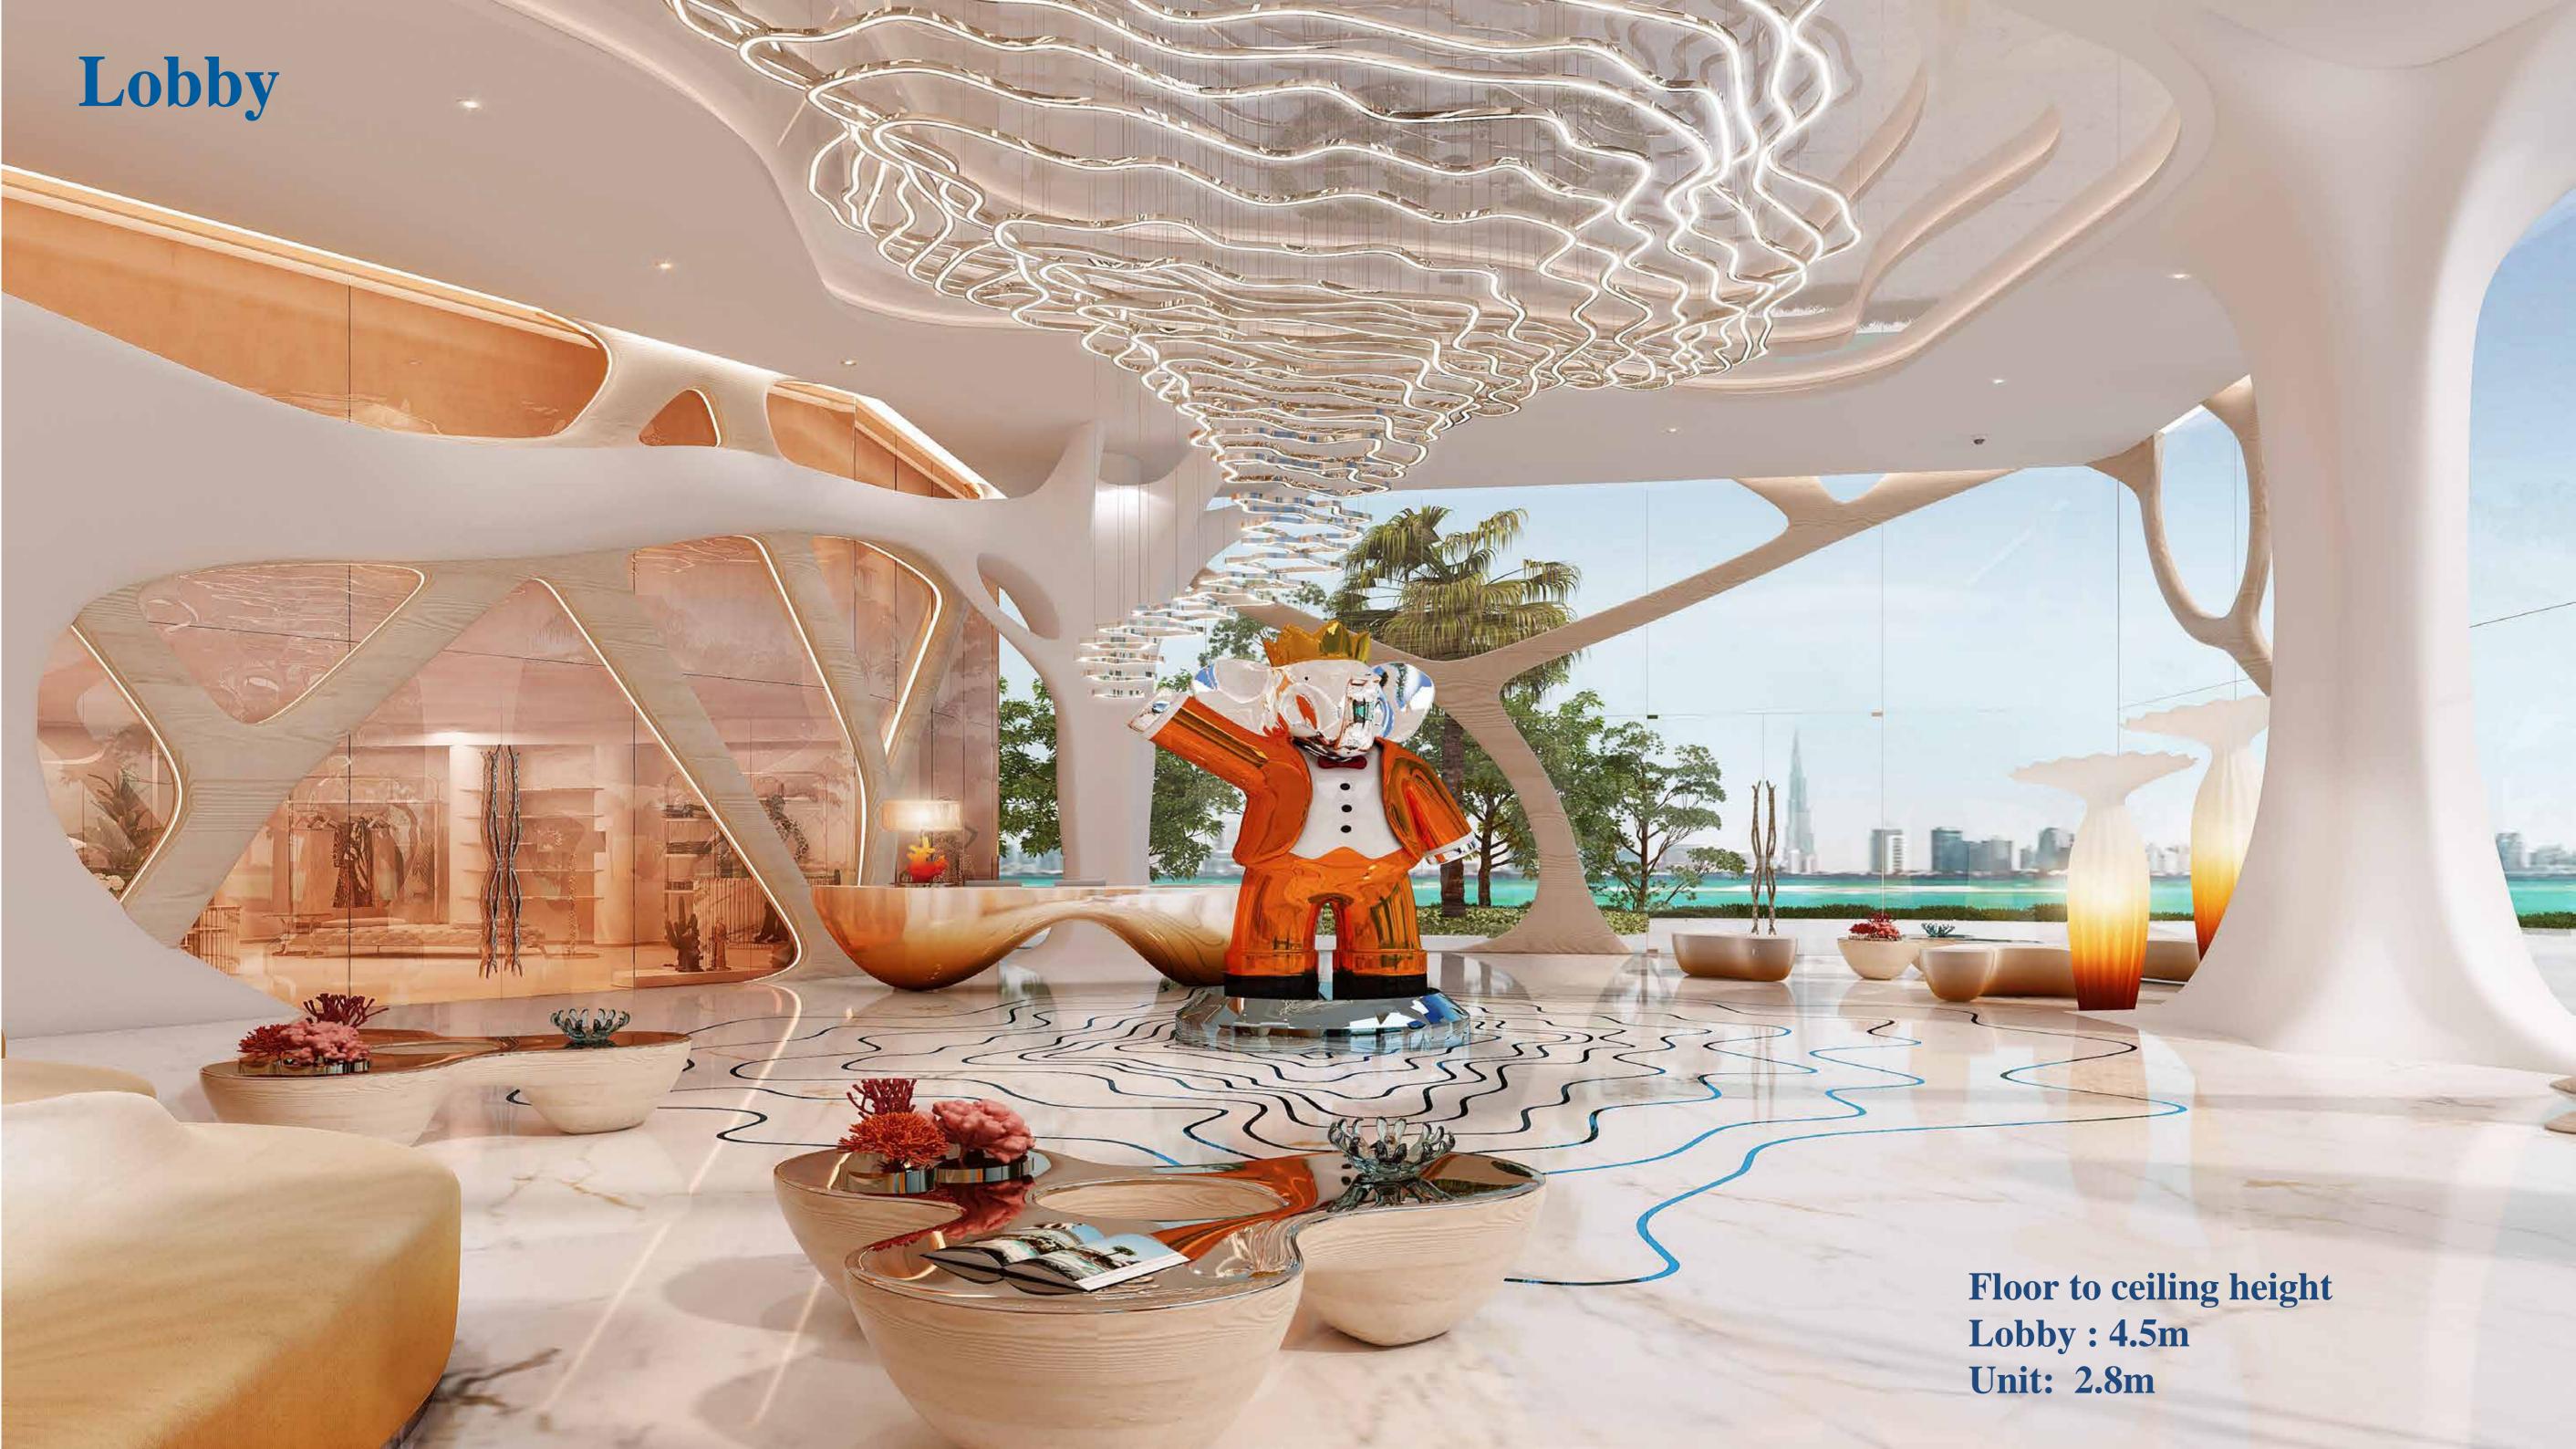

indagha Historic District | Museum      |
| 6    | Dubai Museum                   | Museum      |
| 7    | Aster Hospital                 | Hospital    |
| 8    | New Academy School             | School      |
| 9    | International Modern Hospital  | Hospital    |
| 10   | Aloft Al Mina                  | Hospitality |
| 11   | Dubai Gem Nursery              | Nursery     |
| 12   | Burjuman Mall                  | Retail      |
| 13   | DoubleTree by Hilton           | Hospitality |
| 14   | Etihad Museum                  | Museum      |
| 15   | Crown Plaza Hotel              | Hospitality |
| 16   | Jumeirah Mosque                | Mosque      |
| 17   | La Mer Beach                   | Beach       |

Source: Imagery 2023 Landsat / Copernicus, Map data 2023 Google, Damac Properties