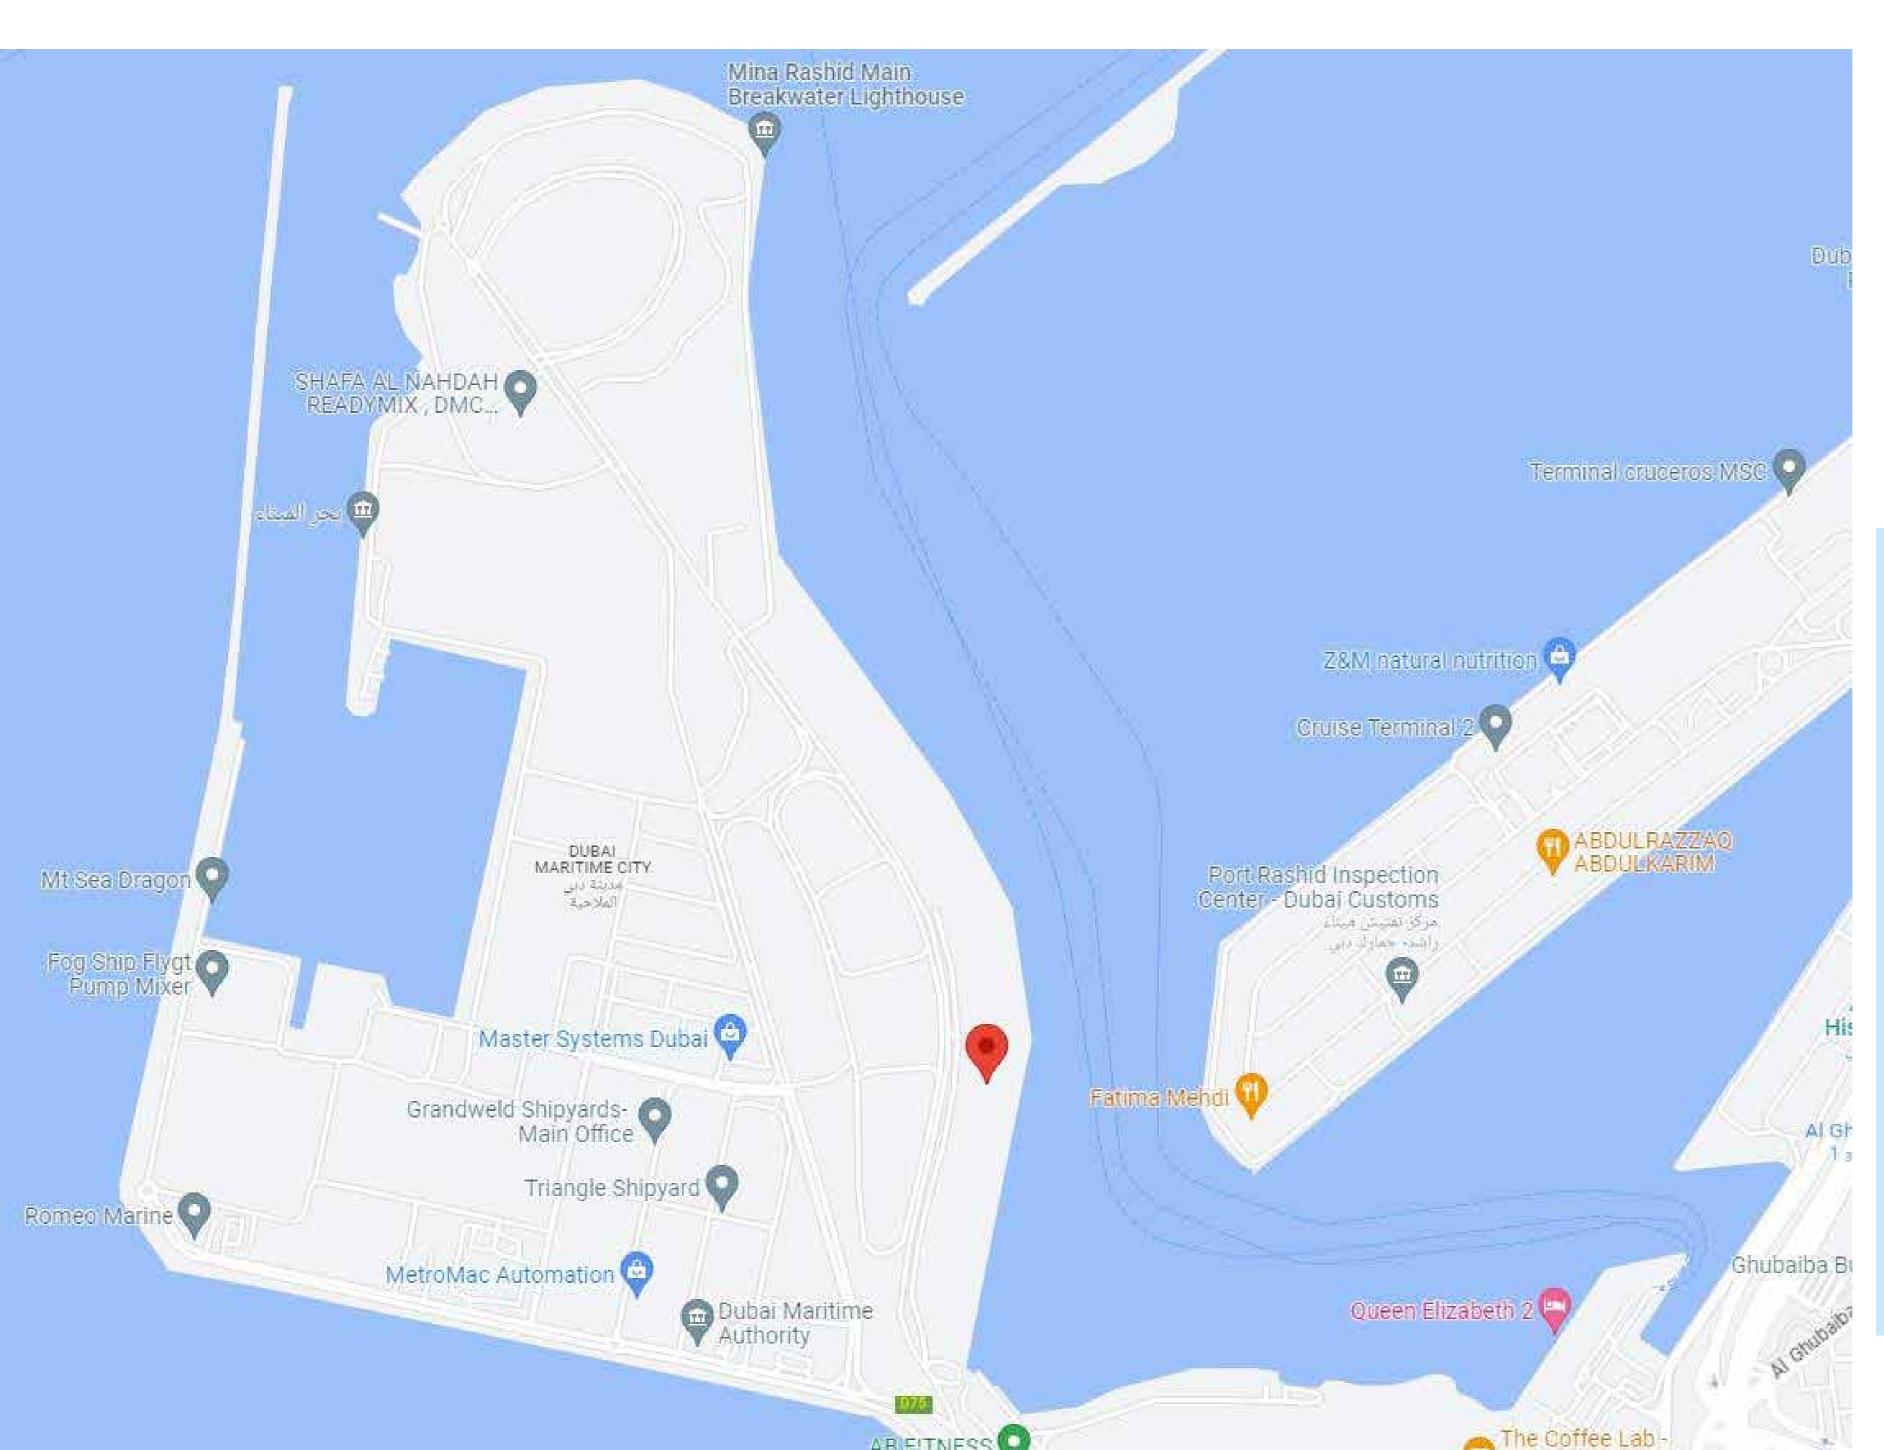

## **Key Surrounding Uses**

REEF

The map and corresponding table below highlight major surrounding uses which are near the subject site. As highlighted below, the wider district features several diverse uses, including mixed-use developments, hospitals, educational institutions, hospitality, retail and entertainment facilities.

| S.No | Surrounding Use                | Туре        |
|------|--------------------------------|-------------|
| 1    | Mina Rashid                    | Mixed-Use   |
| 2    | Queen Elizabeth 2              | Hospitality |
| 3    | Al Ghubaiba Metro Station      | Metro       |
| 4    | City Centre Al Shindagha       | Retail      |
| 5    | Al Shindagha Historic District | Museum      |
| 6    | Dubai Museum                   | Museum      |
| 7    | Aster Hospital                 | Hospital    |
| 8    | New Academy School             | School      |
| 9    | International Modern Hospital  | Hospital    |
| 10   | Aloft Al Mina                  | Hospitality |
| 11   | Dubai Gem Nursery              | Nursery     |
| 12   | Burjuman Mall                  | Retail      |
| 13   | DoubleTree by Hilton           | Hospitality |
| 14   | Etihad Museum                  | Museum      |
| 15   | Crown Plaza Hotel              | Hospitality |
| 16   | Jumeirah Mosque                | Mosque      |
| 17   | La Mer Beach                   | Beach       |

Source: Imagery 2023 Landsat / Copernicus, Map data 2023 Google, Damac Properties