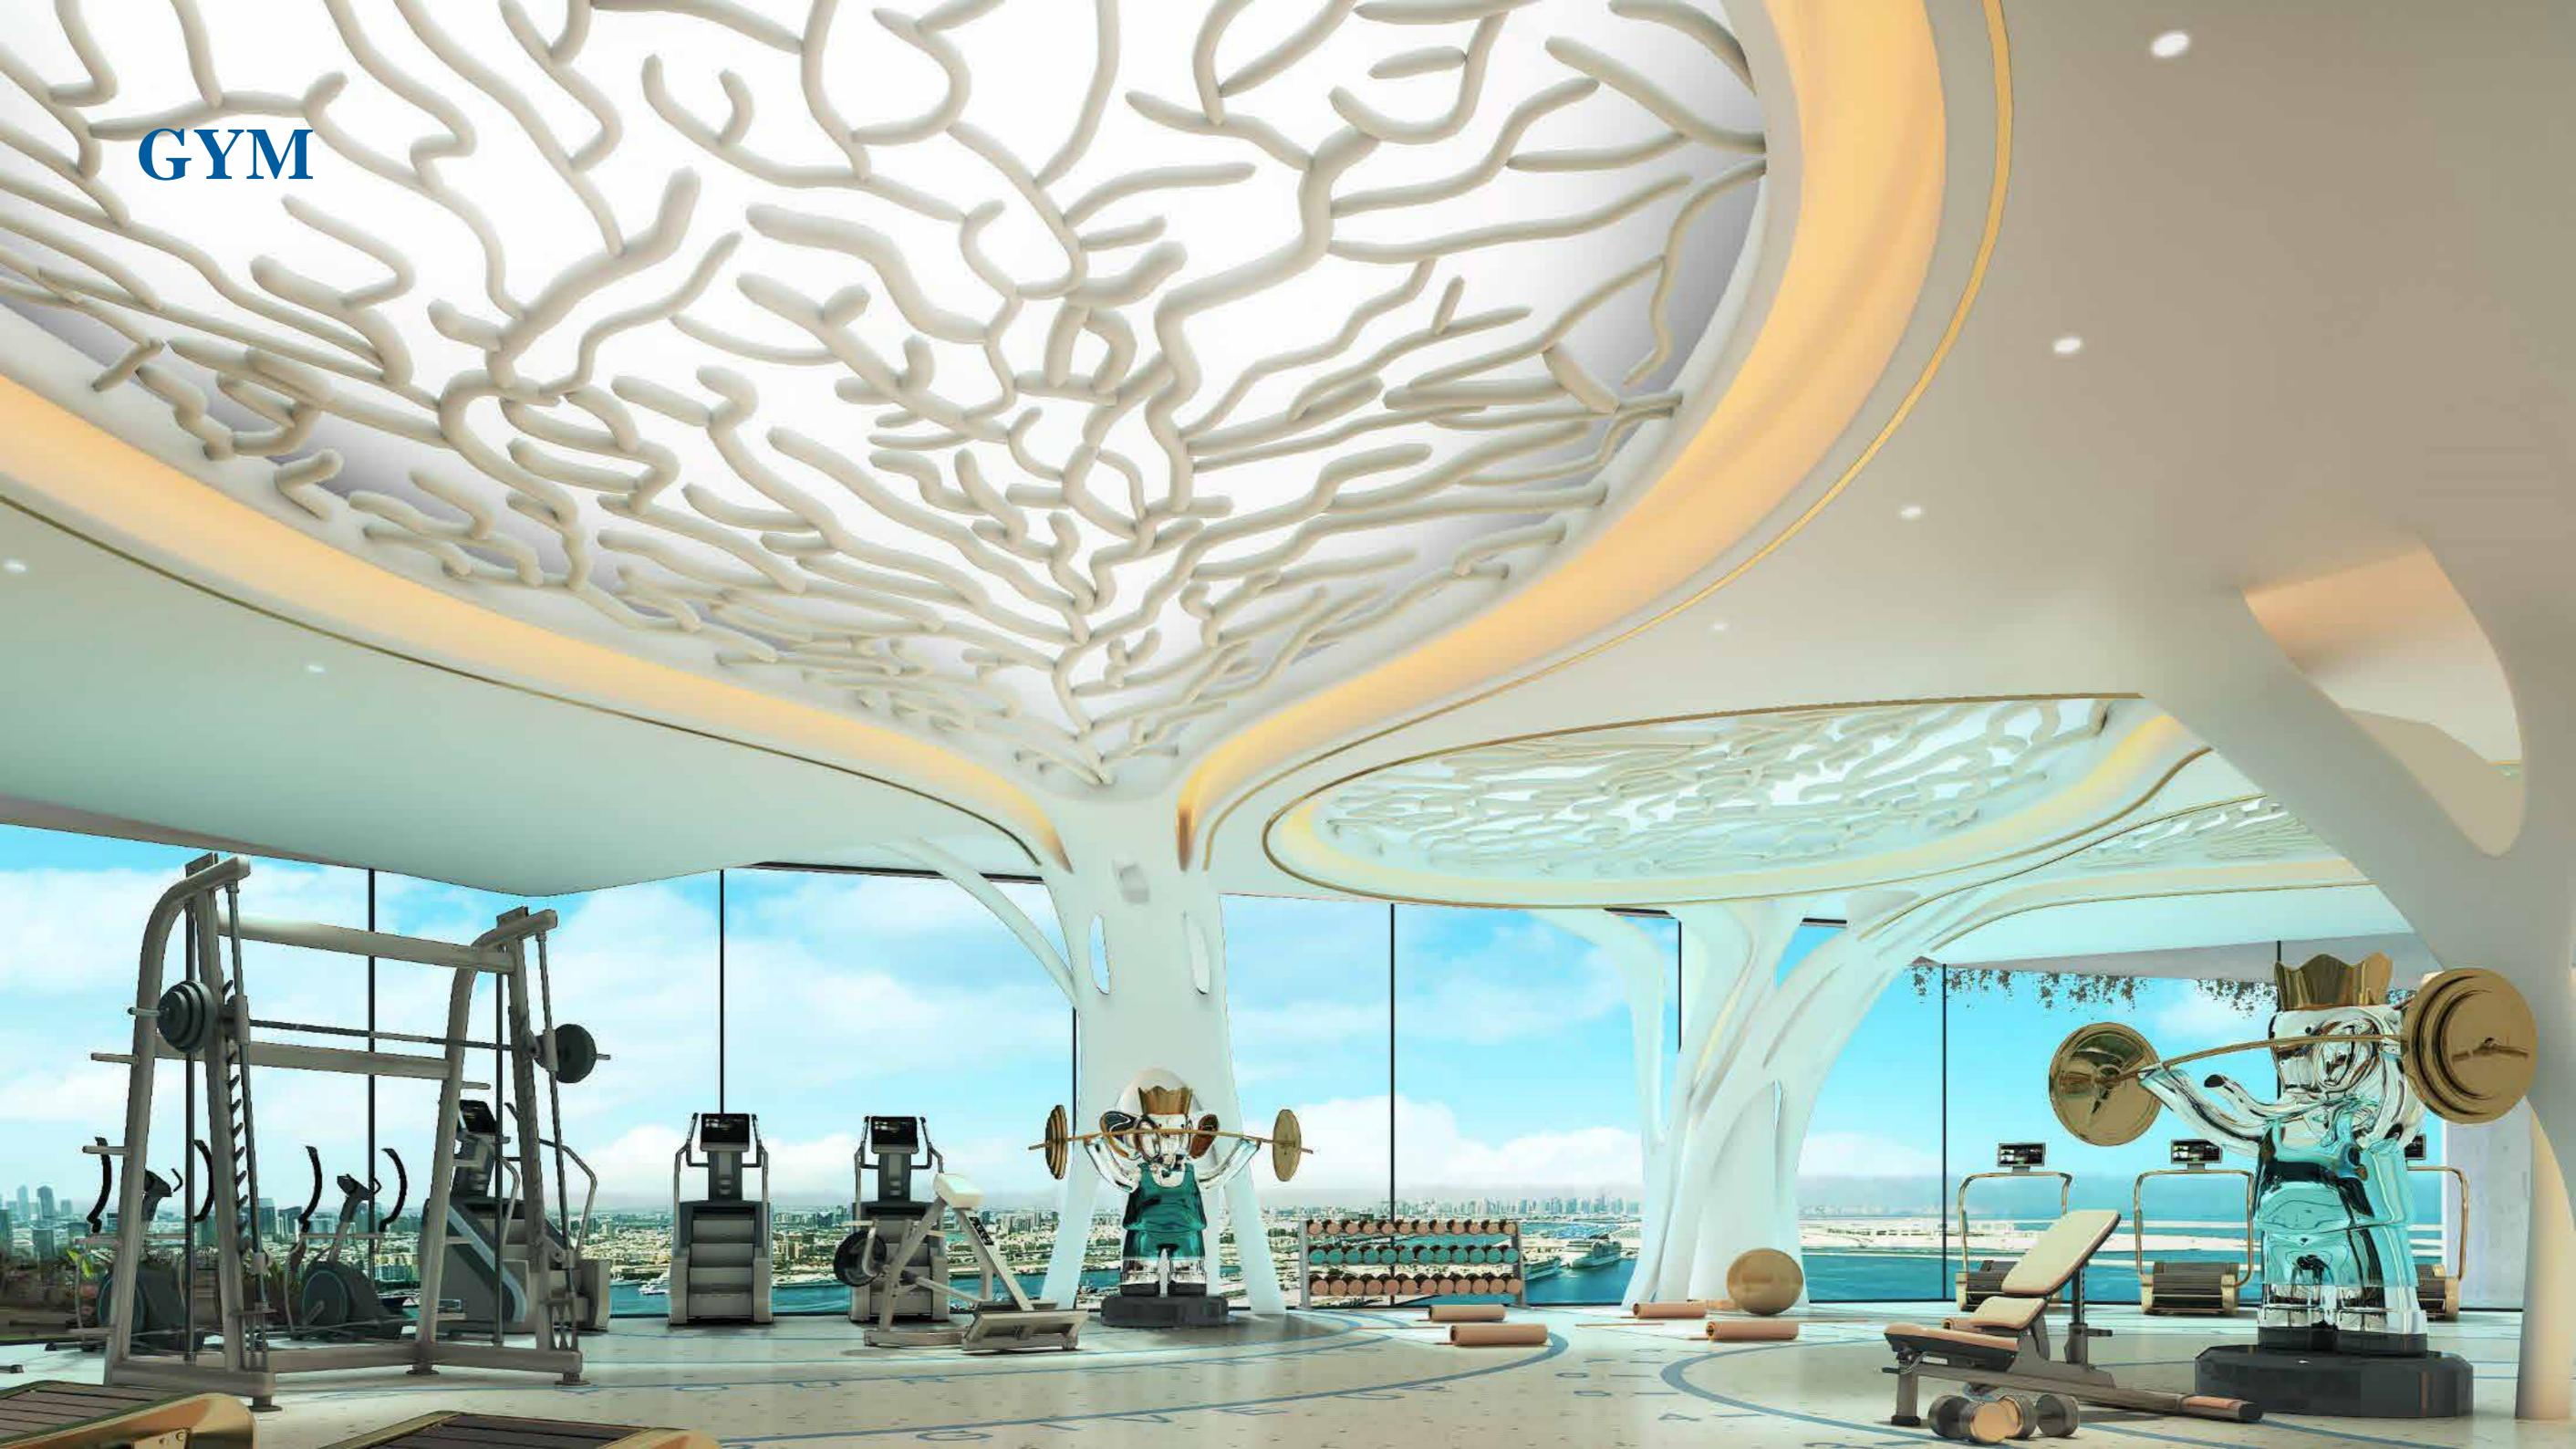

a Historic District | Museum      |
| 6    | Dubai Museum                   | Museum      |
| 7    | Aster Hospital                 | Hospital    |
| 8    | New Academy School             | School      |
| 9    | International Modern Hospital  | Hospital    |
| 10   | Aloft Al Mina                  | Hospitality |
| 11   | Dubai Gem Nursery              | Nursery     |
| 12   | Burjuman Mall                  | Retail      |
| 13   | DoubleTree by Hilton           | Hospitality |
| 14   | Etihad Museum                  | Museum      |
| 15   | Crown Plaza Hotel              | Hospitality |
| 16   | Jumeirah Mosque                | Mosque      |
| 17   | La Mer Beach                   | Beach       |

Source: Imagery 2023 Landsat / Copernicus, Map data 2023 Google, Damac Properties