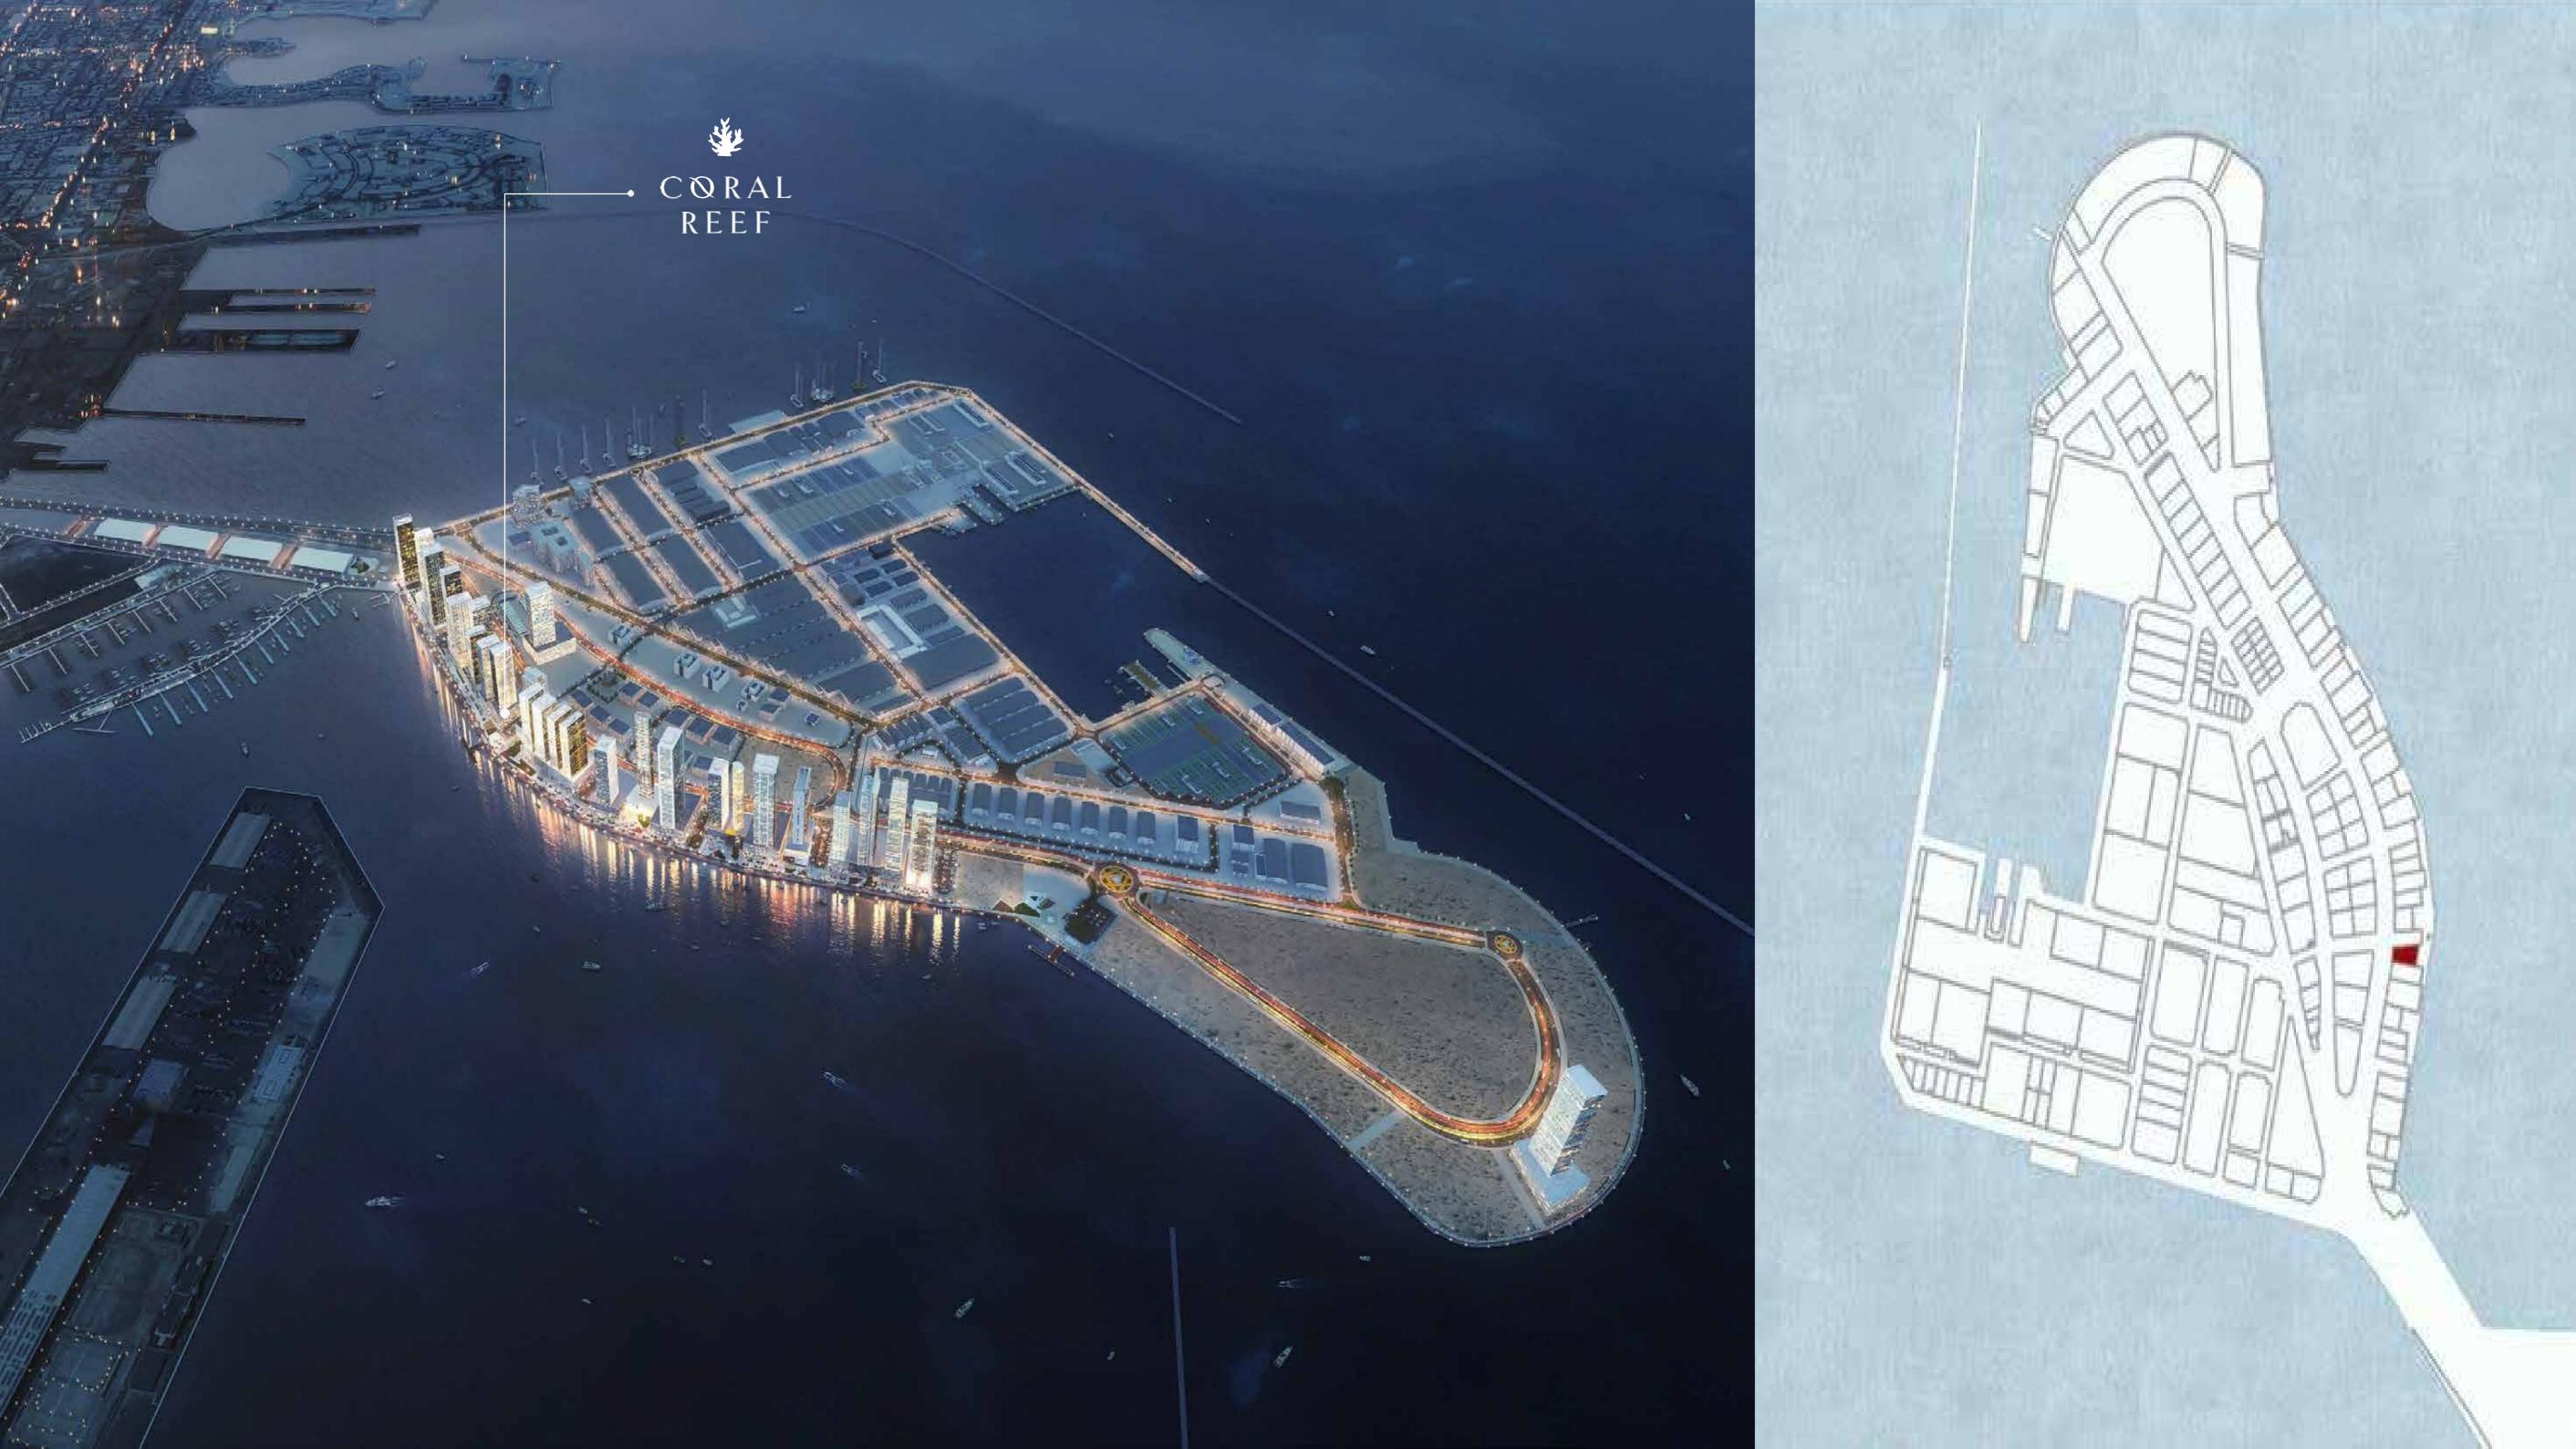

## Location

a bridge between the past and a thrilling, unknown reality...the future

DAMAC CORAL REEF IS PROUD LY SITUATED IN DUBAI MARITIME CITY (DMC),

AN ENVIABLE LOCATION THAT IS FAR AWAY FROM THE HUSTLE BUT CLOSE ENOUGH TO HAVE ITS FINGER ON THE PULSE OF CULTURE. NESTLED ON THE SHORES OF OLD DUBAI, ACROSS FROM PORT RASHID, DMC IS SPREAD OVER

249 HECTARES AND ALLOWS ITS RESIDENTS THE CHANCE TO LIVE IN A GLOBAL MARITIME HUB, 16 MINUTES FROM DUBAI INTERNATIONAL AIRPORT AND 18 MINUTES FROM DUBAI DESIGN DISTRICT AS WELL AS DOWNTOWN DUBAI.

## **Key Surrounding Uses**

REEF

The map and corresponding table below highlight major surrounding uses which are near the subject site. As highlighted below, the wider district features several diverse uses, including mixed-use developments, hospitals, educational institutions, hospitality, retail and entertainment facilities.